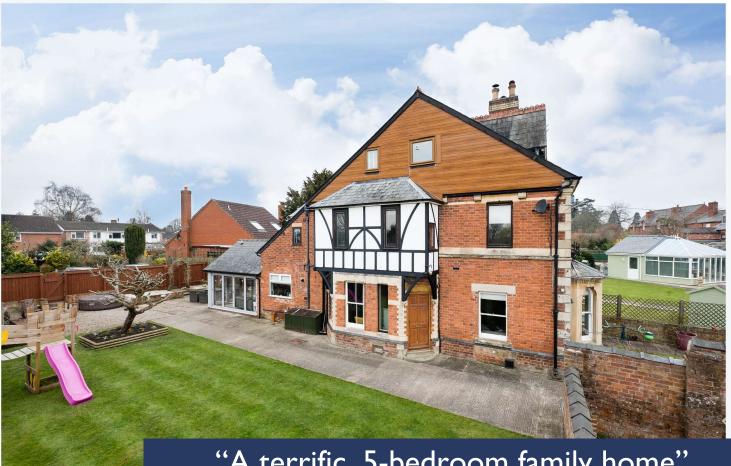

## "A terrific, 5-bedroom family home"

Leominster, Herefordshire

Full of Victorian character and with a modern extension, this superb 5-bedroom, detached family home is tucked away in one of Leominster's most popular areas and within easy walking distance of the town centre's amenities.

- Detached Victorian home
- Superb kitchen/ family room
- 5 bedrooms

- Level gardens
- Ample off-road parking
- Walking distance to town centre

The property also has the bonus of a cellar: a great, additional space with potential as a gym, craft space or man cave!

**Outside:** there is ample parking: perfect for a growing modern family and visiting relatives and friends as well as a good patio space for entertaining and two lawn areas with raised flower beds and borders. There is also a useful, large garden outbuilding.