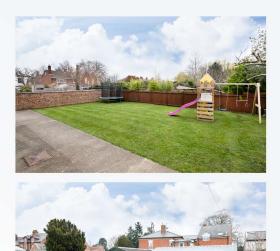

The property also has the bonus of a cellar: a great, additional space with potential as a gym, craft space or man cave!

**Outside:** there is ample parking: perfect for a growing modern family and visiting relatives and friends as well as a good patio space for entertaining and two lawn areas with raised flower beds and borders. There is also a useful, large garden outbuilding.