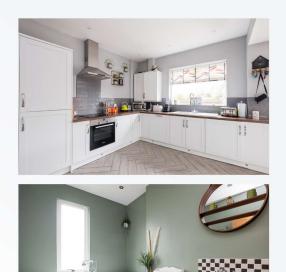

Across to the other side of the reception hall is a further light reception room, currently used as a children's playroom. This also accesses a downstairs cloakroom.

From here you enter the outstanding, open-plan kitchen/ family room. The kitchen cabinets are modern and stylish with plenty of counter-top space, a built-in oven with hob and, that most homely of features, a beautiful AGA. This area seamlessly runs through to the modern extension: a large family/ dining space with exposed timbers revealed in the vaulted ceiling and two sets of bi-fold doors which open up two sides of the room to flow out into the garden.