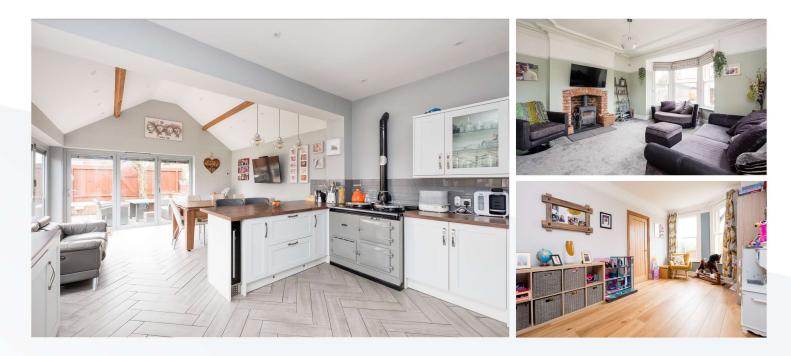

Across to the other side of the reception hall is a further light reception room, currently used as a children's playroom. This also accesses a downstairs cloakroom.

From here you enter the outstanding, open-plan kitchen/ family room. The kitchen cabinets are modern and stylish with plenty of counter-top space, a built-in oven with hob and, that most homely of features, a beautiful AGA. This area seamlessly runs through to the modern extension: a large family/ dining space with exposed timbers revealed in the vaulted ceiling and two sets of bi-fold doors which open up two sides of the room to flow out into the garden.