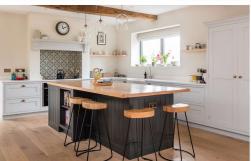

The ground floor space benefits from two living rooms and a spectacular kitchen diner, providing a perfect space to gather at the heart of the family home. A feature curved stone wall and oak frame walkway, ideal for a home office, leads to the utility room and wc, a further staircase leads up to a bedroom and en suite.

A generous first floor landing with picture window feature, exposed ceiling timbers and wooden doors guide you around the four bedrooms of the main building, with the master featuring an en suite.

The attention given to every details of this refurbishment is noticeable throughout the property, from the beautiful wooden and stone flooring, to the quality, solid oak doors, to the high quality kitchen and bathroom fittings to the fastidious restoration of the original building timbers.