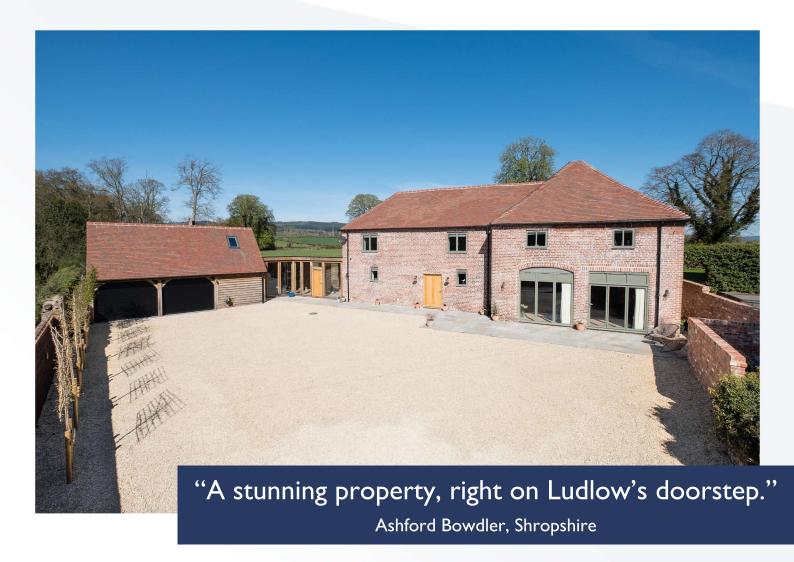

## **GROVE BARN**

£935,000

With an incredible quality of finish throughout, this stylish Grade II barn conversion is situated on the outskirts of the beautiful town of Ludlow in the hamlet of Ashford Bowdler.

- Incredible quality throughout
- · Light and airy
- Double garage

- Courtyard frontage
- Self contained annexe potential
- Impressive kitchen diner

This characterful barn has been beautifully restored and extended to provide a home that oozes style and quality. Every corner of this building has been carefully designed to incorporate the original features and yet work effortlessly with today's modern, contemporary living.

**Outside:** A walled courtyard provides huge off-road parking area and access to an oak frame double carport. The rear garden, laid to grass, looks across open fields toward beautiful Ludlow.

**Area:** Ashford Bowdler is a quiet and desirable hamlet just a couple of miles from beautiful, historic Ludlow filled with unique shops, cafes, restaurants, public houses, library, hospital: all serviced by buses and trains.