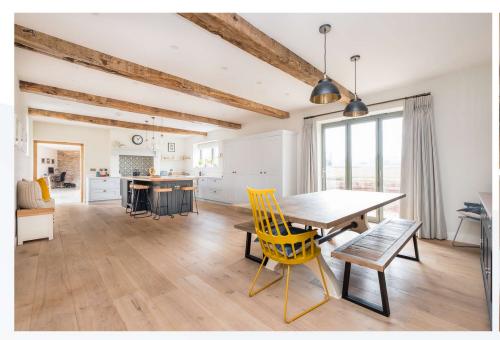

The ground floor space benefits from two living rooms and a spectacular kitchen diner, providing a perfect space to gather at the heart of the family home. A feature curved stone wall and oak frame walkway, ideal for a home office, leads to the utility room and wc, a further staircase leads up to a bedroom and en suite.