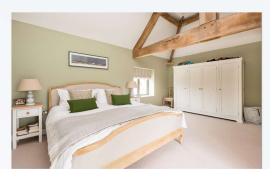

A generous first floor landing with picture window feature, exposed ceiling timbers and wooden doors guide you around the four bedrooms of the main building, with the master featuring an en suite.

The attention given to every details of this refurbishment is noticeable throughout the property, from the beautiful wooden and stone flooring, to the quality, solid oak doors, to the high quality kitchen and bathroom fittings to the fastidious restoration of the original building timbers.