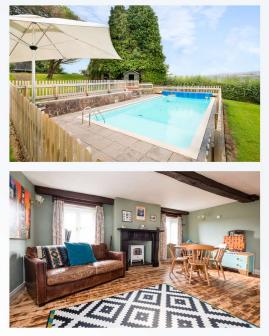

- Period features
- Large gardens
- On the edge of town
- Double garage
- Swimming pool
- Great family home
- Rural outlook with great walks
- Stone outbuilding

On the first floor, a superb landing leads to a master bedroom with ensuite with a further four bedrooms serviced by a jack and gill family bathroom suite.

**Outside:** the property is approached by an electric gate, which leads up to your own driveway, providing ample off road parking, a double detached garage and further stone out-building. Extensive gardens wrap around the property with a large patio area and the icing on the cake... an outside swimming pool.