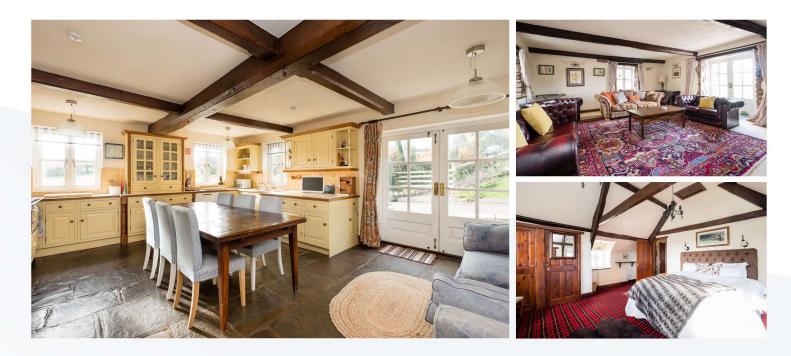

## Magi 🛞 Alexander

The large, archetypal farmhouse kitchen complete with Arga sits at the centre of this home, off which sits a useful, equally large, utility room. Off the main entrance hall you will find two superb reception rooms with deep-silled windows and a feature fireplace.

On the first floor, a superb landing leads to a master bedroom with ensuite with a further four bedrooms serviced by a jack and gill family bathroom suite.

**Outside:** the property is approached by an electric gate, which leads up to your own driveway, providing ample off road parking, a double detached garage and further stone out-building. Extensive gardens wrap around the property with a large patio area and the icing on the cake... an outside swimming pool.