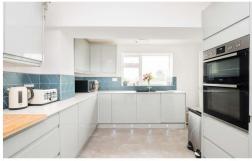

- Modernised family home
- Off road parking
- Central heating
- Within easy reach of Hereford
- Great outdoor space
- Wood burner

A stylish, modern kitchen has been installed with an array of gloss-finished cupboards, double eye-level oven and feature window looking out towards the rear garden. The sitting room to the front of the property has a central wood stove beneath a wooden mantle; French doors lead out to the front patio and lawn garden. There is a further, pretty dinning room, useful utility room for your white goods and a convenient ground floor WC.