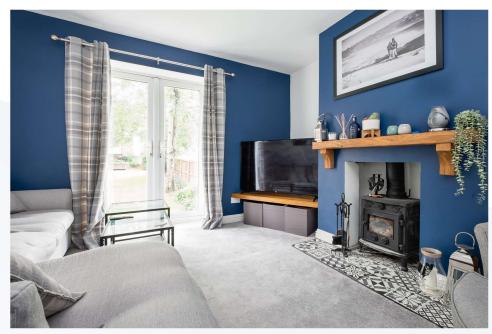

- Modernised family home
- Off road parking
- Central heating
- Within easy reach of Hereford
- Great outdoor space
- Wood burner

A stylish, modern kitchen has been installed with an array of gloss-finished cupboards, double eye-level oven and feature window looking out towards the rear garden. The sitting room to the front of the property has a central wood stove beneath a wooden mantle; French doors lead out to the front patio and lawn garden. There is a further, pretty dinning room, useful utility room for your white goods and a convenient ground floor WC.