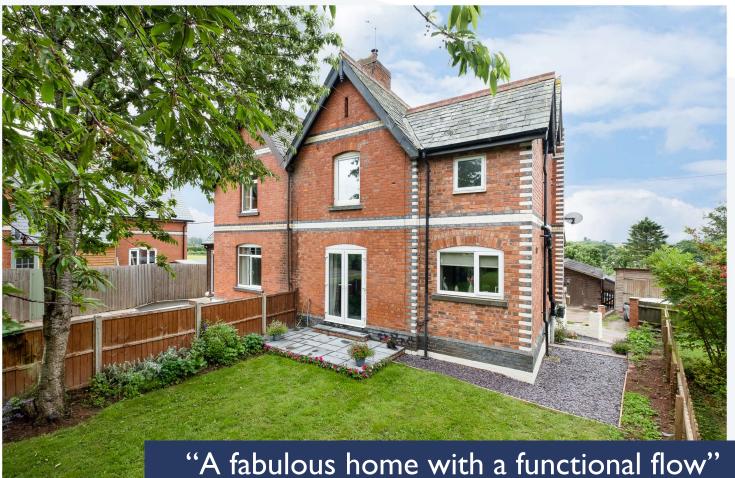

## **4 MOORFIELD COTTAGES**

£325,000

Ocle Pychard, Herefordshire

Moorfield Cottages are a cluster of traditional, brick-built properties with character, sat in the hamlet of Ocle Pychard in the midst of Herefordshire's beautiful countryside. The present owners have completely reconfigured the layout to create a fabulous home with a functional flow.

**Outside:** The front of the property is set back with a pretty cottage garden, mainly laid to lawn, a patio and some attractive, mature trees; a pathway continues to the side, and leads to the main property entrance. Rear parking is situated opposite the property, in front of wooden garaging/ storage building and carport. A side gate leads you to an impressively large, additional garden with further wooden storage buildings and sheds. This outdoor space has the bonus of backing on to the open countryside beyond.