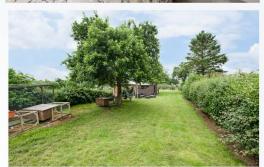

**Outside:** The front of the property is set back with a pretty cottage garden, mainly laid to lawn, a patio and some attractive, mature trees; a pathway continues to the side, and leads to the main property entrance. Rear parking is situated opposite the property, in front of wooden garaging/ storage building and carport. A side gate leads you to an impressively large, additional garden with further wooden storage buildings and sheds. This outdoor space has the bonus of backing on to the open countryside beyond.