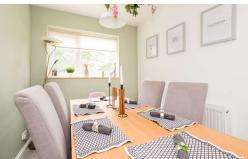

- Modernised family home
- Off road parking
- Central heating
- Within easy reach of Hereford
- Great outdoor space
- Wood burner

A stylish, modern kitchen has been installed with an array of gloss-finished cupboards, double eye-level oven and feature window looking out towards the rear garden. The sitting room to the front of the property has a central wood stove beneath a wooden mantle; French doors lead out to the front patio and lawn garden. There is a further, pretty dinning room, useful utility room for your white goods and a convenient ground floor WC.